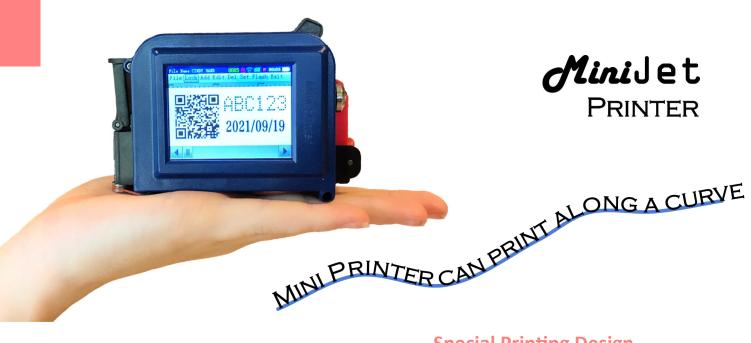

#### **Built-in Print Design Software**

\*Optional Wi-Fi

**Printer that Prints on Any Surface** 

MiniJet

 Specialty Handheld Inkjet Printer for Inkjet Coding and Marking, Logo Printing and Barcode Printer applications.

### **Special Printing Design**

**Prints on Outer Circumference Print on Inner Circumference** Inkjet Print on Irregular/Curvy Surfaces.

\*Print Height 0.50"