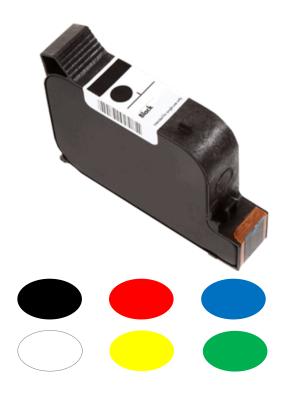

## **Interchangeable Ink Colors**

The MiniJet Printer offers Interchangeable Ink Colors via design of sealed inkjet cartridges.

Just Insert the Ink Cartridge for Printing up to a maximum of 12.7mm / 0.50" Print Height.

- ♦ Qty. 1 Black Ink-Jet Cartridge included
- **♦ Additional Ink Colors can be purchased separately.**
- MiniJet Inks are solvent quick-dry, so the ink will adhere to Non-Porous and Porous surfaces.