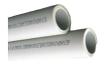

### **Special Printing Design**

**Prints on Outer Circumference Print on Inner Circumference** Inkjet Print on Irregular/Curvy Surfaces.

\*Print Height 0.50"

## **Interchangeable Ink Colors**

The MiniJet Printer offers Interchangeable Ink Colors via design of sealed inkjet cartridges.

Just Insert the Ink Cartridge for Printing up to a maximum of 12.7mm / 0.50" Print Height.