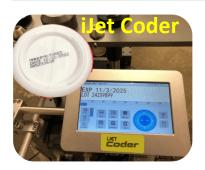

## **OPTIONAL ACCESSORIES**

| iJet Inkjet<br>Code Printer: | Print Date and Lot Codes also Barcodes and Logos                        |
|------------------------------|-------------------------------------------------------------------------|
| Brackets:                    | Kit for TIJ iJet Coder or your CIJ Printer                              |
| InFeed<br>Table Chute:       | For Manual Feeding of Containers O or Infeed Chute from other conveyors |