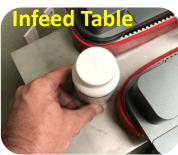

## **OPTIONAL ACCESSORIES**

| iJet Inkjet<br>Code Printer: | Print Date and Lot Codes also Barcodes and Logos                        |
|------------------------------|-------------------------------------------------------------------------|
| Brackets:                    | Kit for TIJ iJet Coder or your CIJ Printer                              |
| InFeed<br>Table Chute:       | For Manual Feeding of Containers O or Infeed Chute from other conveyors |