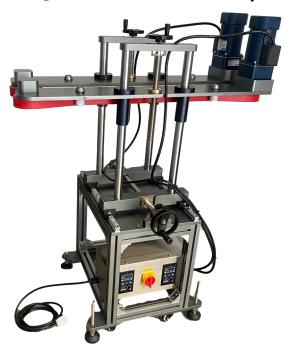

## mDUO Boltomless Conveyor

Side Belt Transfer Conveyor

The **mDUO** Bottomless Conveyor will support various duties on your Packaging Line. This Side Belt Conveyor is Bottomless and an excellent choice when you need to set-up a Bottom Coding Conveyor for CIJ or TIJ Inkjet Printing and date and lot coding on Container Bottoms or when you require a Side Belt Transfer Conveyor in your plant.

- Two Motors mDUO is outfitted with twin/dual electric motors.
- Quality Quality Components and Construction.
- Two Digitals Two Speed Controllers, for synched movement or tuned to rotate containers.
- Metals 304 Stainless Steel and Aluminum
- Hand Crank Easy smooth adjustment for bottle diameters and container widths.
- Height Adjustable Height, 27.50" up to 42.75", from floor to belt.
- OPTIONS iJet Inkjet Code Printer & InFeed Chute for manual feeding of products.

## **SPECIFICATIONS**

| Input Power:     | 110v AC / 1Ph / 60Hz             |
|------------------|----------------------------------|
| Container Width: | Adjustable: 1mm Min - 7.50" max. |
| Dimensions:      | 2.50" W x 48.00" H x 36.00" L    |
| Side Belts:      | 36.00" (L) x 1.00" (H)           |