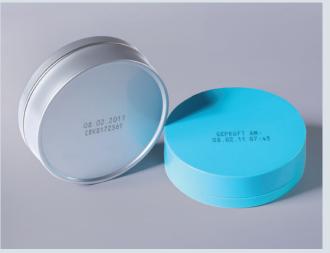

Print with the MP-Series of the *jetStamp*-Familiy special surfaces like metal and plastic too. The special quick-drying ink prevents from smearing on stamped items.

The MP-Series of *jetStamp*-Familiy is specially qualified for marking on:

- industrial or manual produced parts of metal and plastic
- Affixing of best-before date on glossy boxes

The MP-series of the *jetStamp*-Family

The Flexible...

Printing on special surfaces like metal and plastic.