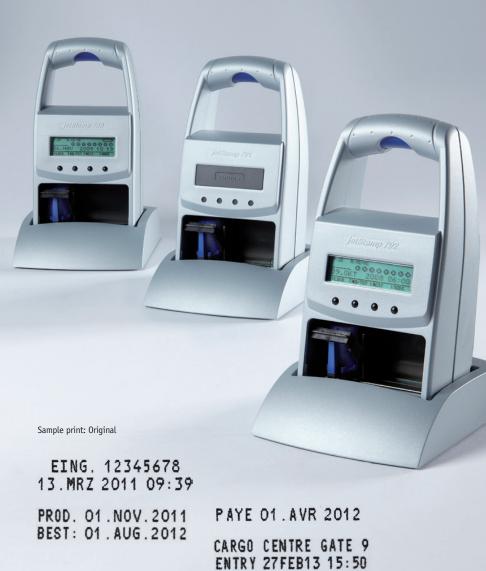

## The Flexible...

Electronic handstamp. Prints one or two-line impression with text, number, date and time, quickly and quietly on all even and uneven surfaces, forms, bundles of documents and envelopes.

#### Specification:

- Number, date, time and text in a one or two-line impression
- Adjustable character widths, max. 20 characters per line, max. print width 42 mm
- Simple menu selections with the user friendly LCD-display
- Different impressions stored in the stamp memory
- Custom texts or special functions can be stored
- Quickly adaptable to the changing demands of workplace organisation

### **Technical Data:**

- Dimensions *jetStamp*: (L x W x H): 77 x 95 x 170 mm
- Dimensions charging station:
- charging station: (L x W x H): 102 x 135 x 32 mm
  Weight *jetStamp*: approx. 470 g
- Character font: max. 20 char. per line
- Figure size: 3.2 mm
- Line pitch: 4.7 mm
- System of printing: ink-jet, black