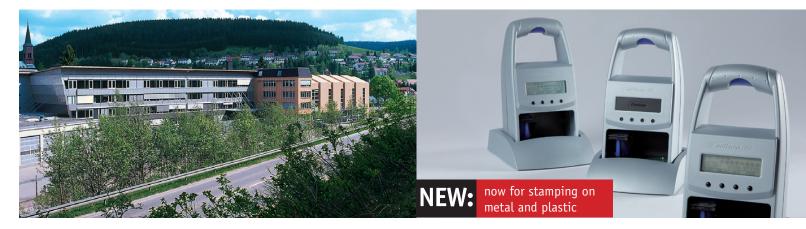

Print with the MP-Series of the *jetStamp*-Familiy special surfaces like metal and plastic too. The special quick-drying ink prevents from smearing on stamped items.

The MP-Series of *jetStamp*-Familiy is specially qualified for marking on:

- industrial or manual produced parts of metal and plastic
- Affixing of best-before date on glossy boxes

The MP-series of the *jetStamp*-Family

The Flexible...

Printing on special surfaces like metal and plastic.

## Features:

- Thanks to a specific ink it is now possible to print on special surfaces like metal and plastic. The ink is quick drying and avoids smearing.
- Prints easily, quickly and quietly on all even and uneven surfaces.
- Suitable for automatic applications, e.g. installed in production lines.