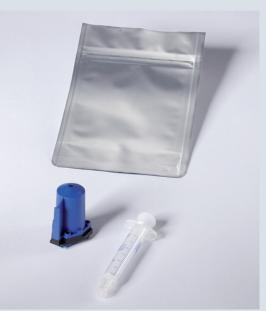

### Accessories: (Set)

1 ink-jet cartridge, 1 syringe for activation, 1 foil bag ZIP, user manual

Accessories, Set