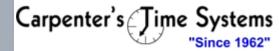

Print with the MP-Series of the *jetStamp*-Familiy special surfaces like metal and plastic too. The special quick-drying ink prevents from smearing on stamped items.

## The MP-Series of *jetStamp*-Familiy is specially qualified for marking on:

- industrial or manual produced parts of metal and plastic
- Affixing of best-before date on glossy boxes

REINER

Printing on special surfaces like metal and plastic.