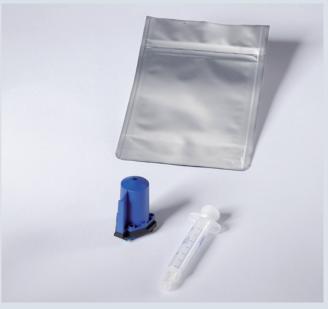

### Accessories: (Set)

1 ink-jet cartridge, 1 syringe for activation, 1 foil bag ZIP, user manual