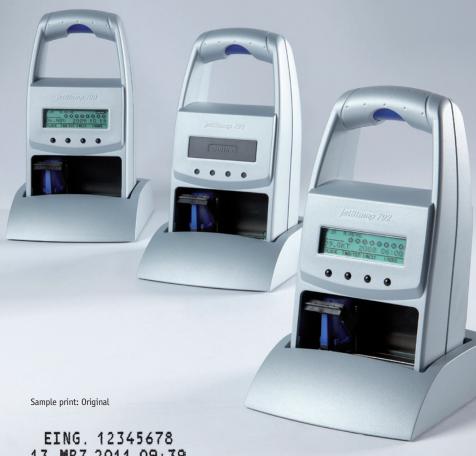

## The jetStamp-Family 790 MP/791 MP/792 MP/790 MSL-MP

13.MRZ 2011 09:39

PROD. 01.NOV.2011 BEST: 01.AUG.2012 PAYE 01 . AVR 2012

CARGO CENTRE GATE 9 ENTRY 27FEB13 15:50

P: 409.838.5391 | TF: 888.838.5391