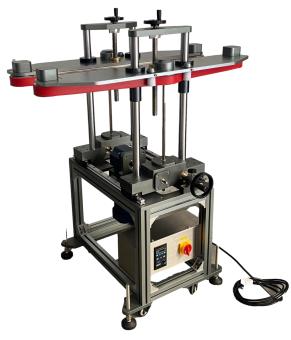

## **Bottomless Conveyor**

## mone Boltom Coding Conveyor

Deploy the **mONE** Bottom Coding Conveyor for various duties on your Packaging Line. This Bottomless Conveyor with Side Belts is an excellent choice when you need to setup a Bottom Coding Conveyor for CIJ or TIJ Inkjet Printing and date coding on Bottom of Containers or when

- One Motor mONE is outfitted with unique one motor design
- Quality Quality Components and Construction.

you require a Side Belt Transfer Conveyor in your plant.

- Digital Digital Speed Controller.
- Metals 304 Stainless Steel and Aluminum
- Hand Crank Easy smooth adjustment for bottle bottle or container widths.
- Height Adjustable Height, 27.50" up to 42.75", from floor to belt.
- OPTIONS iJet Inkjet Code Printer & InFeed Chute for manual feeding of products.

## **SPECIFICATIONS**

| Input Power:     | 110v AC / 1Ph / 60Hz             |
|------------------|----------------------------------|
| Container Width: | Adjustable: 1mm Min - 7.75" max. |
| Dimensions:      | 2.50" W x 48.00" H x 36.00" L    |
| Side Belts:      | 36.00" (L) x 1.00" (H)           |