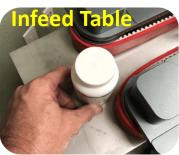

## **OPTIONAL ACCESSORIES**

| iJet Inkjet<br>Code Printer: | Print Date and Lot Codes also Barcodes and Logos                      |
|------------------------------|-----------------------------------------------------------------------|
| Brackets:                    | Kit for TIJ iJet Coder or your CIJ Printer                            |
| InFeed Table Chute:          | For Manual Feeding of Containers Or Infeed Chute from other conveyors |