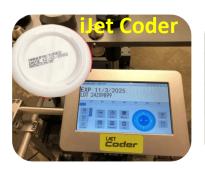

## **OPTIONAL ACCESSORIES**

| iJet Inkjet<br>Code Printer: | Print Date and Lot Codes also Barcodes and Logos                      |
|------------------------------|-----------------------------------------------------------------------|
| Brackets:                    | Kit for TIJ iJet Coder or your CIJ Printer                            |
| InFeed Table Chute:          | For Manual Feeding of Containers Or Infeed Chute from other conveyors |